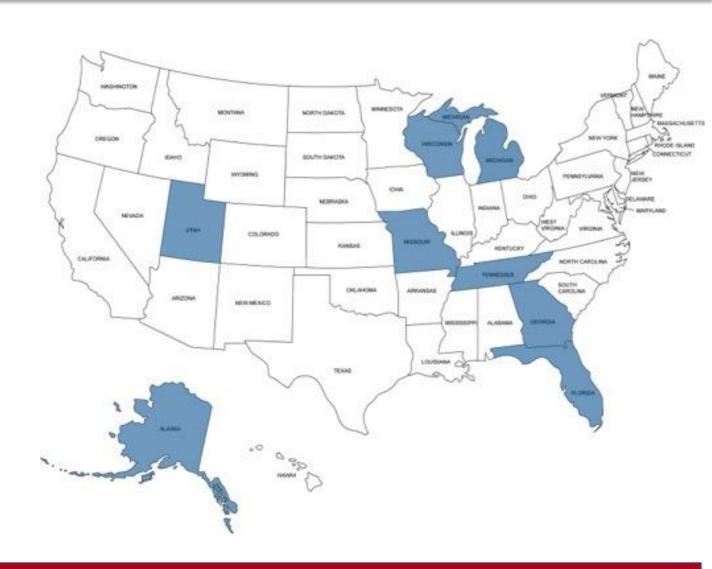

sest and most appropriate resources.

 A system that is accessible to all Department/Agencies that are involved





 Created by Ohio Department of Public Safety and the Ohio Fire Chiefs Association

 The code was given to IAFC and turned into MutualAidNet.





- Work with a group of 4 States
- MutualAidNet Coordinator works directly with each State to collect and format initial data
- Work with 1-2 individuals selected by the State's Fire Chiefs' Association, or Fire Marshal's Office





- 2-Representatives from each State attends a 1-1/2 day for initial training
- State given access to their own program during the training





#### **Pilot States**

- Florida
- Georgia
- Tennessee
- Michigan

(March 2012)









#### **Group-2**

- Alaska
- Missouri
- Utah
- Wisconsin

(June 2012)









#### **Group-3**

- Indiana
- Kansas
- Ohio
- Pennsylvania
- Washington

(August 2012)









#### **Group-4**

- Arizona
- Idaho
- New Hampshire
- North Carolina

(May 2013)







- USFA- National Firefighter Deployment Strategy (NFDS)
  - Moved into their own program Jan 2013
- Virginia
  - Transitioning to MutualAidNet over the next couple of months
  - Focusing on tracking and deploying specialty Teams





## COLLECTIVE DATA (18 STATES)

- Dept/Agencies: 9,640
- Contacts/Users: 4,978
- Resources: 39,568



#### Interested (21)

- Alabama
- Colorado
- Connecticut
- Delaware
- Hawaii
- Maine
- Maryland
- Massachusetts •
- Minnesota
- Mississippi
- Montana

- Nebraska
- **New York**
- North Dakota
- Oregon
- South Carolina
- South Dakota
- Texas
- Vermont
- West Virginia

  -