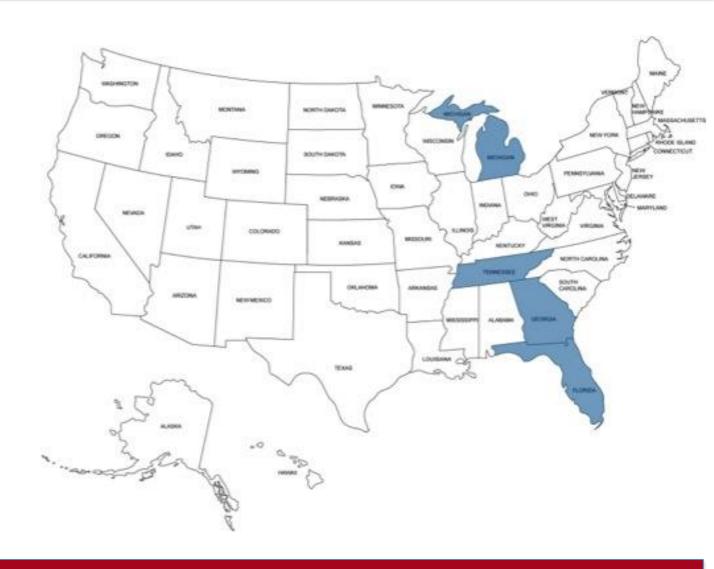

esource database and dispatch system used to catalog, locate and deploy the closest and most appropriate resources.

 A system that is accessible to all Department/Agencies that are involved





 Created by Ohio Department of Public Safety and the Ohio Fire Chiefs Association

 The code was given to IAFC and turned into MutualAidNet.





- Work with a group of 4 States
- MutualAidNet Coordinator works directly with each State to collect and format initial data
- Work with 1-2 individuals selected by the State's Fire Chiefs' Association, or Fire Marshal's Office





- 2-Representatives from each State attends a 1-1/2 day for initial training
- State given access to their own program during the training





#### **Pilot States**

- Florida
- Georgia
- Tennessee
- Michigan

(March 2012)









#### **Group-2**

- Alaska
- Missouri
- Utah
- Wisconsin

(June 2012)









#### **Group-3**

- Indiana
- Kansas
- Ohio
- Pennsylvania
- Washington

(August 2012)









#### **Group-4**

- Arizona
- Idaho
- New Hampshire
- North Carolina

(May 2013)







- USFA- National Firefighter Deployment Strategy (NFDS)
  - Moved into their own program Jan 2013
- Virginia
  - Transitioning to MutualAidNet over the next couple of months
  - Focusing on tracking and deploying specialty Teams





## COLLECTIVE DATA (18 STATES)

- Dept/Agencies: 9,640
- Contacts/Users: 4,978
- Resources: 39,568



#### Interested (21)

- Alabama
- Colorado
- Connecticut
- Delaware
- Hawaii
- Maine
- Maryland
- Massachusetts •
- Minnesota
- Mississippi
- Montana

- Nebraska
- **New York**
- North Dakota
-