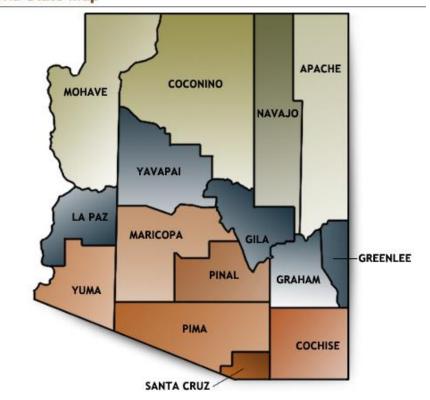

port State's EMAC resource management process

(EMAC resources formally controlled by State Emergency Management Agency)





- Mission Ready Packages (MRP)
  - Completed in advance
  - Attached to each Strike Team/Task Force
  - Easily viewed during requesting process

(EMAC resources formally controlled by State Emergency Management Agency)





- Supports the deployment of resources outside the state
  - Staging area addressing outside State
  - Estimates distance from assisting Dept/Agency to Staging Area Address





## Unique Hierarchies by States

- Each State can set up MutualAidNet to meet their needs
- No Common hierarchy shared by all States
- Different number of levels







#### ALASKA

- 7-Regions
- 12-Counties









## **ARIZONA**

• 15-Counties

#### Arizona State Map









## **FLORIDA**

- 7-Regions
- 67-Counties







## **G**EORGIA

- 3-Zones
- 8-Areas
- 43-Districts
- 159- Counties







## **IDAHO**

- 7-Districts
- 44-Counties







#### **INDIANA**

- 10-Districts
- 92-Counties







#### STATE APPLICATIONS

#### **KANSAS**

- 7-Districts
- 105-Counties

#### KANSAS STATE ASSOCIATION OF FIRE CHIEFS 2011-2012 DISTRICT MAP



President: Chief Robert McLemore || Vice President: Chief Brad Smith Secretary/Treasurer: Chief Bill Walker (Ret.) || Past President: Chief Jeff Hudson (Ret.)

Updated 01/31/2012







#### **MICHIGAN**

- 7-Regions
- 19-MABAS
   Divisions

#### **MABAS - MI DIVISON MAP**









## **MISSOURI**

- 9-Regions
- 114-Counties

#### MAP OF REGIONS







## NORTH CAROLINA

- 3-Regions
- 100-Counties







## NEW HAMPSHIR