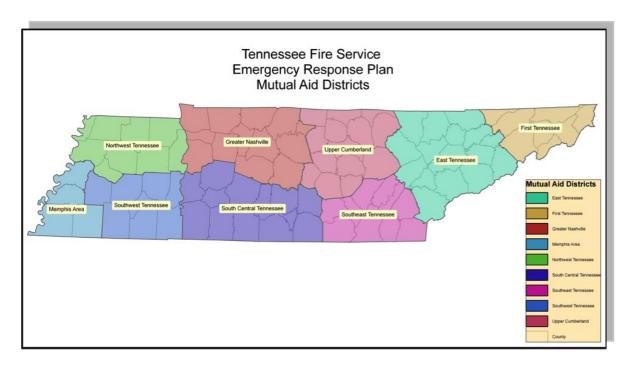

S**

- 7-Districts
- 105-Counties

#### KANSAS STATE ASSOCIATION OF FIRE CHIEFS 2011-2012 DISTRICT MAP



President: Chief Robert McLemore || Vice President: Chief Brad Smith Secretary/Treasurer: Chief Bill Walker (Ret.) || Past President: Chief Jeff Hudson (Ret.)

Updated 01/31/2012







#### **MICHIGAN**

- 7-Regions
- 19-MABAS
   Divisions

#### **MABAS - MI DIVISON MAP**









## **MISSOURI**

- 9-Regions
- 114-Counties

#### MAP OF REGIONS







## NORTH CAROLINA

- 3-Regions
- 100-Counties







## NEW HAMPSHIRE

14-Fire Mutual Aid Districts









- 8-Regions
- 88-Counties

## **OHIO**









#### PENNSYLVANIA

- 3-Areas
- 9-Regions
- 66-Counties

#### Pennsylvania Regional Counter Terrorism Task Forces







#### **TENNESSEE**

- 3-Regions
- 9-Districts
- 95- Counties









#### UTAH

#### Map of Regional Response Areas

- 7-Regions
- 29-Counties







#### WASHINGTON

- 9-Regions
- 39-Counties







#### WISCONSIN

- 6-Regions
- 75-Counties or MABAS Divisions







## **NFDS-FEMA**

10-FEMA Regions







#### **NEXT GENERATION**





#### Access Current Activations

Lorem ipsum dolor sit amet, dolore eiusmod quis tempor incididunt ut et dolore Ut veniam unde nostrudlaboris. Sed unde omnis iste natus error sit voluptatem.



#### Generate Reports

Lorem ipsum dolor sit amet, dolore eiusmod quis tempor incididunt ut et dolore Ut veniam unde nostrudlaboris. Sed unde omnis iste natus error sit voluptatem.



#### View Active Event Discussions

Lorem ipsum dolor sit amet, dolore eiusmod quis tempor incididunt ut et dolore Ut veniam unde nostrudlaboris