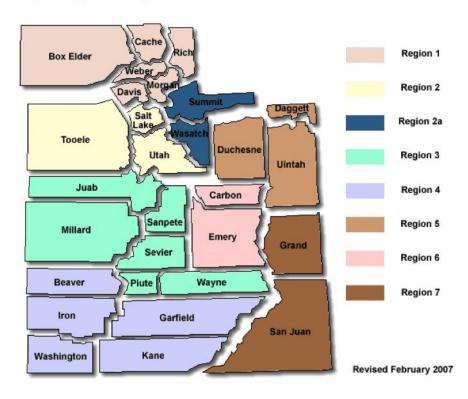

1-2012 DISTRICT MAP



President: Chief Robert McLemore || Vice President: Chief Brad Smith Secretary/Treasurer: Chief Bill Walker (Ret.) || Past President: Chief Jeff Hudson (Ret.)

Updated 01/31/2012







#### **MICHIGAN**

- 7-Regions
- 19-MABAS
   Divisions

#### **MABAS - MI DIVISON MAP**









## **MISSOURI**

- 9-Regions
- 114-Counties

#### MAP OF REGIONS







## NORTH CAROLINA

- 3-Regions
- 100-Counties







## NEW HAMPSHIRE

14-Fire Mutual Aid Districts









- 8-Regions
- 88-Counties

## **OHIO**









#### PENNSYLVANIA

- 3-Areas
- 9-Regions
- 66-Counties

#### Pennsylvania Regional Counter Terrorism Task Forces







#### **TENNESSEE**

- 3-Regions
- 9-Districts
- 95- Counties









#### UTAH

#### Map of Regional Response Areas

- 7-Regions
- 29-Counties







#### WASHINGTON

- 9-Regions
- 39-Counties







#### WISCONSIN

- 6-Regions
- 75-Counties or MABAS Divisions







## **NFDS-FEMA**

10-FEMA Regions







#### **NEXT GENERATION**





#### Access Current Activations

Lorem ipsum dolor sit amet, dolore eiusmod quis tempor incididunt ut et dolore Ut veniam unde nostrudlaboris. Sed unde omnis iste natus error sit voluptatem.



#### Generate Reports

Lorem ipsum dolor sit amet, dolore eiusmod quis tempor incididunt ut et dolore Ut veniam unde nostrudlaboris. Sed unde omnis iste natus error sit voluptatem.



#### View Active Event Discussions

Lorem ipsum dolor sit amet, dolore eiusmod quis tempor incididunt ut et dolore Ut veniam unde nostrudlaboris. Sed unde omnis iste natus error sit voluptatem.





#### **NEXT GENERATION**