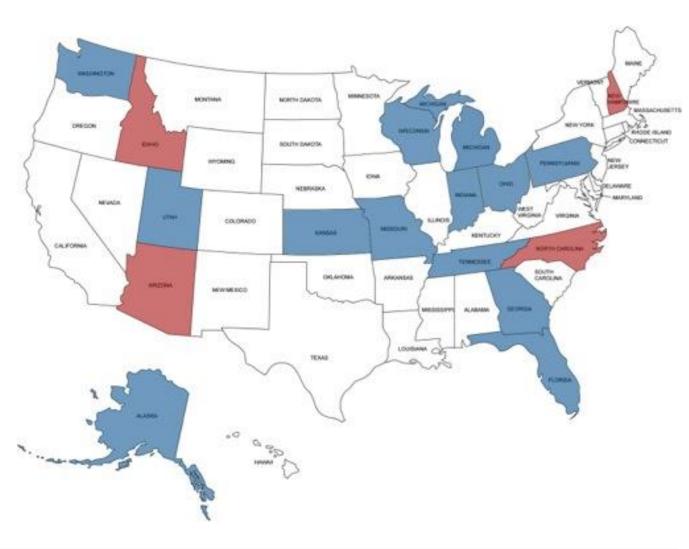

#### **Pilot States**

- Florida
- Georgia
- Tennessee
- Michigan

(March 2012)

#### **Group-2**

- Alaska
- Missouri
- Utah
- Wisconsin

(June 2012)

#### **Group-3**

- Indiana
- Kansas
- Ohio
- Pennsylvania
- Washington

(August 2012)

#### **Group-4**

- Arizona
- Idaho
- New Hampshire
- North Carolina

(May 2013)

- USFA- National Firefighter Deployment Strategy (NFDS)
  - Moved into their own program Jan 2013
- Virginia
  - Transitioning to MutualAidNet over the next couple of months
  - Focusing on tracking and deploying specialty Teams