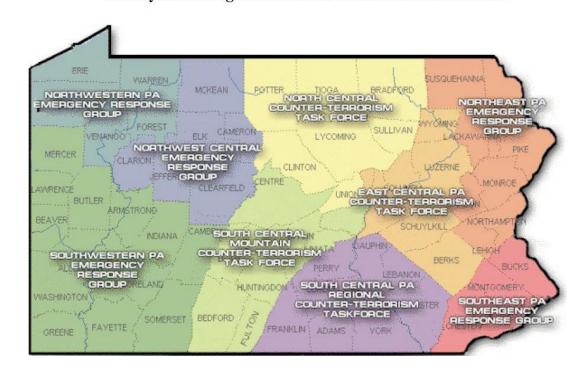

#### PENNSYLVANIA

- 3-Areas
- 9-Regions
- 66-Counties

#### Pennsylvania Regional Counter Terrorism Task Forces