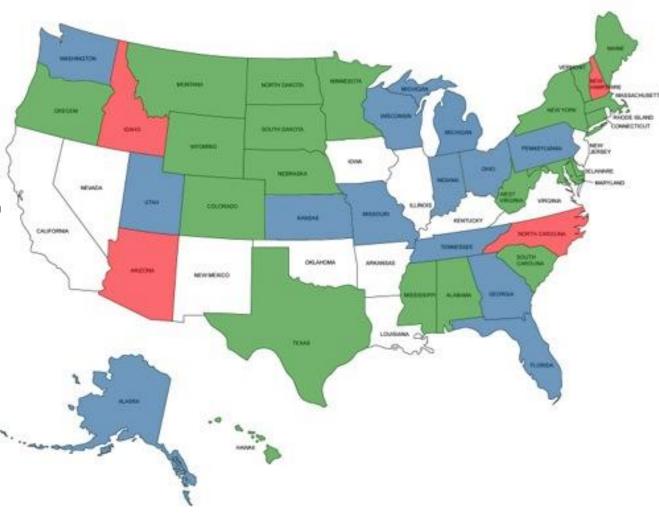

## COLLECTIVE DATA (18 STATES)

- Dept/Agencies: 9,640
- Contacts/Users: 4,978
- Resources: 39,568

#### Interested (21)

- Alabama
- Colorado
- Connecticut
- Delaware
- Hawaii
- Maine
- Maryland
- Massachusetts •
- Minnesota
- Mississippi
- Montana

- Nebraska
- **New York**
- North Dakota
- Oregon
- South Carolina
- South Dakota
- Texas
- Vermont
- West Virginia

  - Wyoming

- Statewide list of all typed resources
- Searchable by State's hierarchy
  - Region/Division
  - County
  - Department/Agency

Pre-Defined Strike Teams and Task Forces

- Tracks Resources marked as available for EMAC deployment by Department/Agency
  - Can Support State's EMAC resource management process