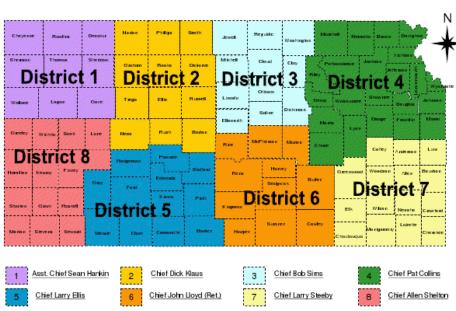

#### **KANSAS**

- 7-Districts
- 105-Counties

#### KANSAS STATE ASSOCIATION OF FIRE CHIEFS 2011-2012 DISTRICT MAP

President: Chief Robert McLemore || Vice President: Chief Brad Smith Secretary/Treasurer: Chief Bill Walker (Ret.) || Past President: Chief Jeff Hudson (Ret.)

Updated 01/31/2012