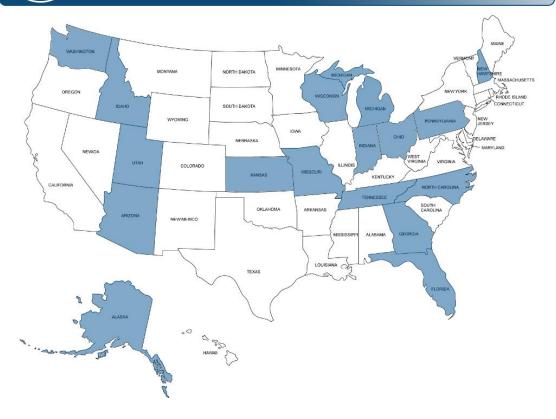

## COLLECTIVE DATA (18 STATES)

- Dept/Agencies: 9,640
- Contacts/Users: 4,978
- Resources: 39,568

#### Interested (21)

- Alabama
- Colorado
- Connecticut
- Delaware
- Hawaii
- Maine
- Maryland
- Massachusetts •
- Minnesota
- Mississippi
- Montana

- Nebraska
- **New York**
- North Dakota
- Oregon
- South Carolina
- South Dakota
- Texas
- Vermont
- West Virginia

  - Wyoming

- Statewide list of all typed resources
- Searchable by State's hierarchy
  - Region/Division
  - County
  - Department/Agency

Pre-Defined Strike Teams and Task Forces

- Tracks Resources marked as available for EMAC deployment by Department/Agency
  - Can Support State's EMAC resource management process