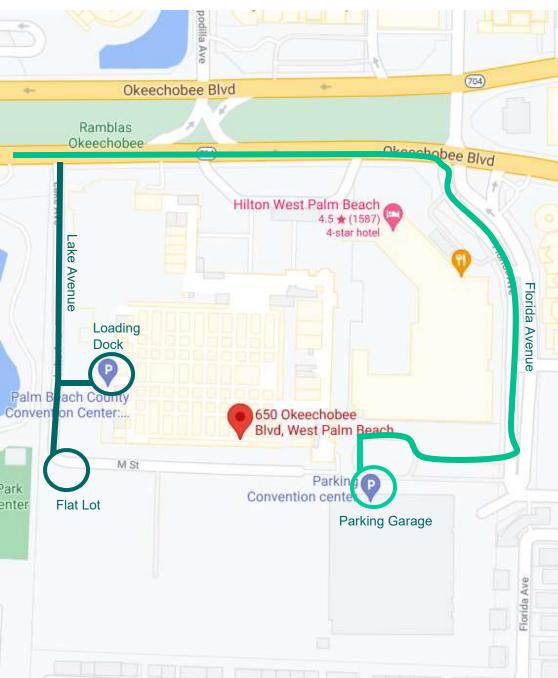

## **Parking Directions**

## Parking Garage is \$10 per day Vehicles over 8ft, please park in flat lot.

## Parking Garage

- Once off of I-95 remain going east on Okeechobee Blvd
- Continue on Okeechobee Blvd past the Palm Beach County Convention Center
- Take the next right onto Florida Avenue past the Hilton West Palm Beach
- Remain on Florida Avenue until the end of the road stop sign where you will see our 8-floor garage and make a right

## Flat Lot/Loading Dock

- Go east from I-95 onto Okeechobee Blvd
- After the 1<sup>st</sup> light, make a right after Howard Park onto Lake Avenue before the Convention Center building. A large sign states "Loading Dock"
- On your left side there will be multiple docks to park for unloading
- Flat Lot area can be accessed through the garage. If leaving the flat lot <u>after</u> 11pm, please call security (561) 366-3051